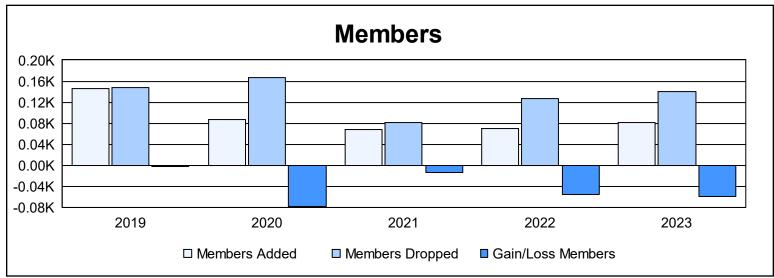

District 112 C As of June 2023 Cumulative

| Year      | New<br>Clubs | Dropped<br>Clubs | Gain/<br>Loss<br>Clubs | New<br>Members | Charter<br>Members | Reinstate<br>Members | Transfer<br>Members | Total<br>Member<br>Added | Total<br>Members<br>Dropped | Gain/<br>Loss<br>Members |
|-----------|--------------|------------------|------------------------|----------------|--------------------|----------------------|---------------------|--------------------------|-----------------------------|--------------------------|
| 2018-2019 | 0            | 2                | -2                     | 103            | 7                  | 6                    | 29                  | 145                      | 147                         | -2                       |
| 2019-2020 | 0            | 0                | 0                      | 57             | 4                  | 10                   | 16                  | 87                       | 166                         | -79                      |
| 2020-2021 | 1            | 1                | 0                      | 37             | 23                 | 3                    | 4                   | 67                       | 81                          | -14                      |
| 2021-2022 | 0            | 1                | -1                     | 50             | 9                  | 2                    | 9                   | 70                       | 126                         | -56                      |
| 2022-2023 | 0            | 3                | -3                     | 57             | 11                 | 1                    | 12                  | 81                       | 141                         | -60                      |
| Average   | 0            | 1                | -1                     | 61             | 11                 | 4                    | 14                  | 90                       | 132                         | -42                      |