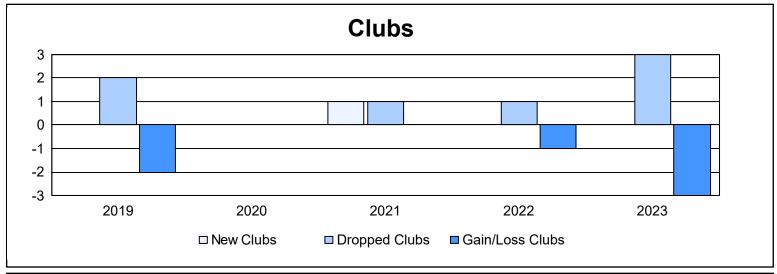

District 112 C As of June 2023 Cumulative

| Year      | New<br>Clubs | Dropped<br>Clubs | Gain/<br>Loss<br>Clubs | New<br>Members | Charter<br>Members | Reinstate<br>Members | Transfer<br>Members | Total<br>Member<br>Added | Total<br>Members<br>Dropped | Gain/<br>Loss<br>Members |
|-----------|--------------|------------------|------------------------|----------------|--------------------|----------------------|---------------------|--------------------------|-----------------------------|--------------------------|
| 2018-2019 | 0            | 2                | -2                     | 103            | 7                  | 6                    | 29                  | 145                      | 147                         | -2                       |
| 2019-2020 | 0            | 0                | 0                      | 57             | 4                  | 10                   | 16                  | 87                       | 166                         | -79                      |
| 2020-2021 | 1            | 1                | 0                      | 37             | 23                 | 3                    | 4                   | 67                       | 81                          | -14                      |
| 2021-2022 | 0            | 1                | -1                     | 50             | 9                  | 2                    | 9                   | 70                       | 126                         | -56                      |
| 2022-2023 | 0            | 3                | -3                     | 57             | 11                 | 1                    | 12                  | 81                       | 141                         | -60                      |
| Average   | 0            | 1                | -1                     | 61             | 11                 | 4                    | 14                  | 90                       | 132                         | -42                      |